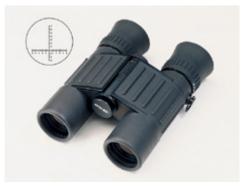

## **BINOCULAR M24** 7x28 Apache Military Binoculars with reticle

The M24 Binocular The M24 Binocular is equipped with pop-down eyecups for use by personnel who wear eye glasses to shorten the distance between eyes and eyepiece.

The M24 Binocular is a lightweight, compact instrument intended for use in general field observation. The lens covers (2 and 4) provide protection for the binocular. The binocular is equipped with a neck strap for easy portability.

**Optical Characteristics:** 

Objective Lens Diameter: 28 mm Magnification: 7X Field of View: 130 meters at 1000 meters Depth of Field: 50 meters to infinity

Physical Characteristics:

Width: 38mm (1.5 inches) Weight: 510 grams (18 ounces) Height (at zero diopter): 129mm (5.1 inches) Length (at 65mm ID): 118mm (4.0 inches)